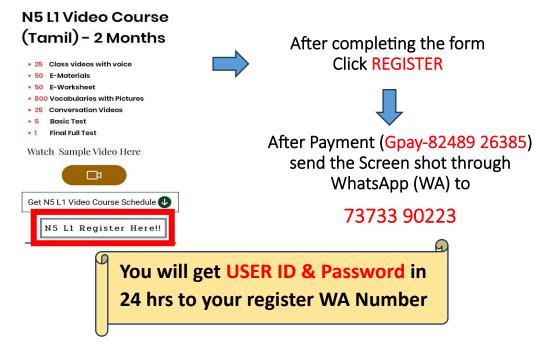

**GATEWAY TO JAPAN APP INSTALLATION GUIDANCE**

- 1. Go to Play Store and search with GATEWAY TO JAPAN: LEARN JAPANESE
- 2. You can find the following app. Install the same in your ANDROID mobile



- Click the "N5 L1/L2 LEVEL" & Click on NEW USERS 3. Select your LANGUAGE & **GATEWAY TO JAPAN GATEWAY TO JAPAN GATEWAY TO JAPAN** Japanese Language School Japanese Language School Japanese Language School ようこそ ようこそ **N5 L1-SCHEDULE** YOUKOSC WELCOME WELCOME **SIGN IN** ENGLISH VERSION SELECT YOUR LANGUAGE N5 L1- BASIC LEVEL **NEW USERS** Tamil (தமிழ்) Version Hindi (हिंदी) Version If you are a register user then N4- ELEMENTARY LEVEL Click SIGN IN N3- INTERMEDIATE LEVEL & Enter your USER ID and Password to LOGIN
- 4. You will be redirect to the following page & Click N5 L1/L2 REGISTER HERE!!